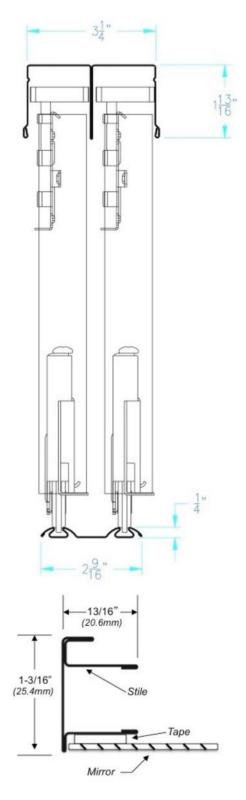

## 100 Series Frameless Steel Sliding Mirror Door

- $\cdot$  Adjustable top L-Guides for smooth and quiet operation
- Bottom roller with 1-1/2" diameter smooth rolling nylon wheel in extra heavy 16-gauge steel housing
- Easy to adjust for out-of-square openings
- One-piece 1-3/4" deep top track
- Matching mirror door handles
- $\cdot$  Low rise bottom track for minimal floor obstruction
- Full 1" adjustment to fit opening height
- ANSI approved 3.0mm safety backed (CAT II) mirror
- $\cdot$  Top and bottom track pre-finished to match door
- Available Finishes: Bright White and Satin Silver
- 5-Year Limited Warranty